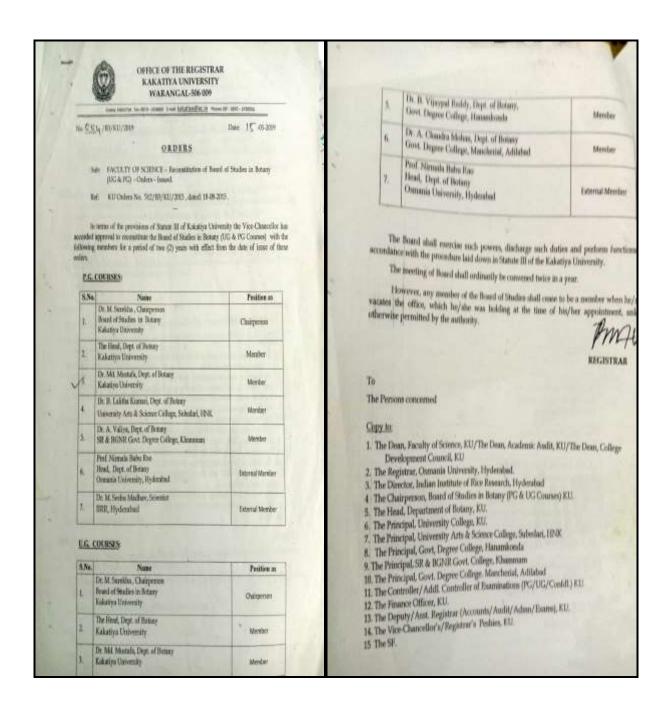

#### OFFICE OF THE REGISTRAR KAKATIYA UNIVESITY WARANGAL-506 009

Grama EAKATIVA Fee: 0810-3438800 6-max halkstijva@30.jig Phones Offi: 0870-2438856;

No. 49/2/83/KU/2019

Date 02 -04-2019

#### ORDERS

Sub: FACULTY OF SCIENCE - Reconstitution of Board of Studies in Environmental Science (UG) - Orders - Issued.

Ref: KU Orders No.1038 /B3/Acad/KU/2016, dated: 05-10-2016.

In terms of the provisions of Statute III of Kakatiya University the Vice-Chancellor, has accorded approval to reconstitute the Board of Studies in Environmental Science (UG Courses) with the following members for a period of two (2) years from the date of issue of these orders.

#### U.G. COURSES:

| SL<br>No. | Name of the Member                                                           | Member          |
|-----------|------------------------------------------------------------------------------|-----------------|
| 1.        | Dr. G. Shamitha, Dept. of Zoology<br>Kakatiya University                     | Chairperson     |
| 2.        | Dr.M. Surekha, Dept. of Botany<br>Kakatiya University                        | Member          |
| 3.        | Dr. A. Venkateshwar Rao, Dept. of Bio-Technology<br>Kakatiya University      | Member          |
| 4.        | Dr. T.D. Dinesh, Asst. Prof. in Zoology<br>ABV Govt. Degree College, Jangaon | Member          |
| 5.        | Dr. Ch. Srinivas, Asst, Prof.<br>SR & BGNR College, Khammam                  | Member          |
| 6.        | Dr. M. Sammiah, Dept. of Botany<br>Govt. Degree College, Mulugu, Warangal    | Member          |
| 7         | Dr. B. Ramesh , Dept. of Chemistry  Kakeriya Govt. College, Hanamkonda       | Member          |
| 8.        | Prof. V. Vanitha Das, Dept. of Zoology<br>Osmania University, Hyderabad.     | External Member |

The Board shall exercise such powers, discharge such duties and perform functions in accordance with the procedure laid down in Statute III of the Kakatiya University. The meeting of Board shall ordinarily be convened twice in a year.

However, any member of the Board of Studies shall cease to be a member when he/she vacates the office, which he/she was holding at the time of his/her appointment, unless otherwise permitted by the authority.

Sl.No. 1 and 2 shall automatically become members after completion of tenure as Head of the Department and Chairperson of Board of Studies, respectively.

/REGISTRAR

To

The Persons concerned

#### Copy to:

- The Dean, Faculty of Science, KU/The Dean, Academic Audit, KU,/ The Dean, College Development Council, KU.
- 2. The Registrar, JNTU, Hyderabad.
- 3. The Principal, University College, KU.
- 4. The Chairperson, Board of Studies in Computer Science, KU.
- 5. All the Members of Board of Studies in Computer Science, KU
- 6. The Controller/Addl. Controller of Examinations (PG/UG/Confol.), KU.
- 7. The Finance Officer, KU.
- 8. The DR/A.R. (Accounts/Audit/Admn/Exams), KU.
- 9. The Vice-Chancellor's/Registrar's Peshies, KU.
- 10. The SF.