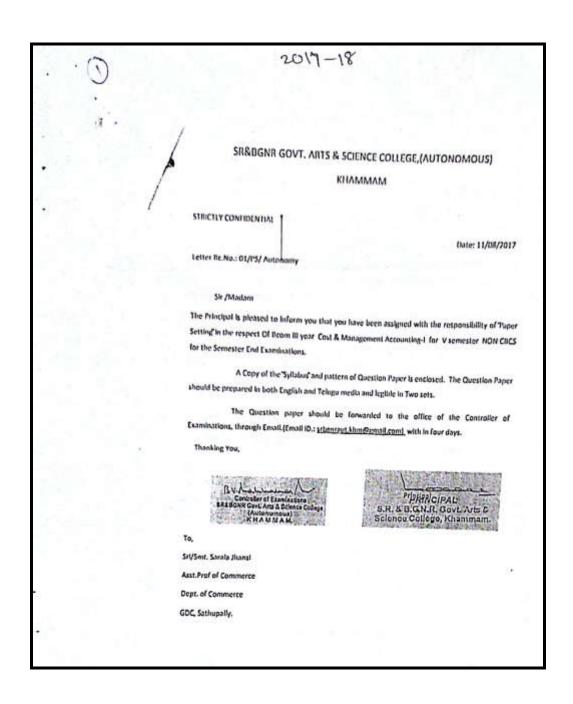

# Dr. B. Ramesh, Dept. of Chemistry Paper Setting – Kakatiya University, Warangal.

#### U.G. COURSES:

| SL<br>No. | Name of the Member                                                           | Member          |
|-----------|------------------------------------------------------------------------------|-----------------|
| 1.        | Dr. G. Shamitha, Dept. of Zoology<br>Kakatiya University                     | Chairperson     |
| 2.        | Dr.M. Surekha, Dept. of Botany<br>Kakatiya University                        | Member          |
| 3.        | Dr. A. Venkateshwar Rao, Dept. of Bio-Technology<br>Kakatiya University      | Member          |
| 4.        | Dr. T.D. Dinesh, Asst. Prof. in Zoology<br>ABV Govt. Degree College, Jangaon | Member          |
| 5.        | Dr. Ch. Srinivas, Asst, Prof.<br>SR & BGNR College, Khammam                  | Member          |
| 6.        | Dr. M. Sammiah, Dept. of Botany<br>Govt. Degree College, Mulugu, Warangal    | Member          |
| 7         | Dr. B. Ramesh , Dept. of Chemistry  Kakeriya Govt. College, Hanamkonda       | Member          |
| 8.        | Prof. V. Vanitha Das, Dept. of Zoology<br>Osmania University, Hyderabad.     | External Member |