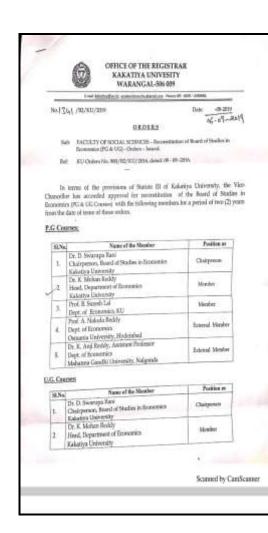

#### OFFICE OF THE REGISTRAR KAKATIYA UNIVESITY WARANGAL-506 009

Grama EAKATIVA Fee: 0810-3438800 6-max halkstijva@30.jig Phones Offi: 0870-2438856;

No. 49/2/83/KU/2019

Date 02 -04-2019

#### ORDERS

Sub: FACULTY OF SCIENCE - Reconstitution of Board of Studies in Environmental Science (UG) - Orders - Issued.

Ref: KU Orders No.1038 /B3/Acad/KU/2016, dated: 05-10-2016.

In terms of the provisions of Statute III of Kakatiya University the Vice-Chancellor, has accorded approval to reconstitute the Board of Studies in Environmental Science (UG Courses) with the following members for a period of two (2) years from the date of issue of these orders.

#### U.G. COURSES:

| SL<br>No. | Name of the Member                                                           | Member          |
|-----------|------------------------------------------------------------------------------|-----------------|
| 1.        | Dr. G. Shamitha, Dept. of Zoology<br>Kakatiya University                     | Chairperson     |
| 2.        | Dr.M. Surekha, Dept. of Botany<br>Kakatiya University                        | Member          |
| 3.        | Dr. A. Venkateshwar Rao, Dept. of Bio-Technology<br>Kakatiya University      | Member          |
| 4.        | Dr. T.D. Dinesh, Asst. Prof. in Zoology<br>ABV Govt. Degree College, Jangaon | Member          |
| 5.        | Dr. Ch. Srinivas, Asst, Prof.<br>SR & BGNR College, Khammam                  | Member          |
| 6.        | Dr. M. Sammiah, Dept. of Botany<br>Govt. Degree College, Mulugu, Warangal    | Member          |
| 7         | Dr. B. Ramesh , Dept. of Chemistry  Kakeriya Govt. College, Hanamkonda       | Member          |
| 8.        | Prof. V. Vanitha Das, Dept. of Zoology<br>Osmania University, Hyderabad.     | External Member |