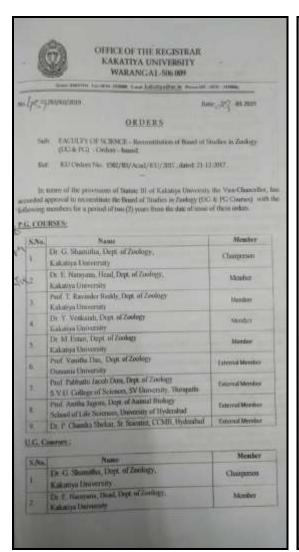

#### U.G. COURSES:

| SL<br>No. | Name of the Member                                                           | Member          |
|-----------|------------------------------------------------------------------------------|-----------------|
| 1.        | Dr. G. Shamitha, Dept. of Zoology<br>Kakatiya University                     | Chairperson     |
| 2.        | Dr.M. Surekha, Dept. of Botany<br>Kakatiya University                        | Member          |
| 3.        | Dr. A. Venkateshwar Rao, Dept. of Bio-Technology<br>Kakatiya University      | Member          |
| 4.        | Dr. T.D. Dinesh, Asst. Prof. in Zoology<br>ABV Govt. Degree College, Jangaon | Member          |
| 5.        | Dr. Ch. Srinivas, Asst, Prof.<br>SR & BGNR College, Khammam                  | Member          |
| 6.        | Dr. M. Sammiah, Dept. of Botany<br>Govt. Degree College, Mulugu, Warangal    | Member          |
| 7         | Dr. B. Ramesh , Dept. of Chemistry  Kakeriya Govt. College, Hanamkonda       | Member          |
| 8.        | Prof. V. Vanitha Das, Dept. of Zoology<br>Osmania University, Hyderabad.     | External Member |