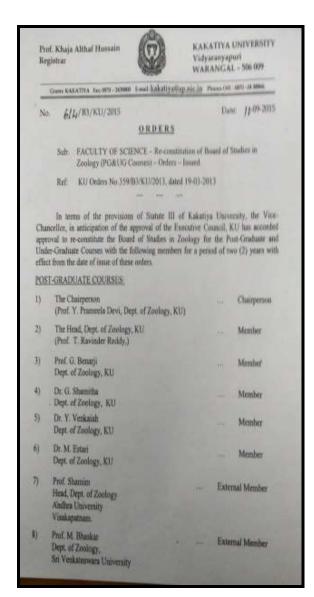

#### PROF. K. PURUSHOTHAM REGISTRAR

KAKATIYA UNIVERSITY Vidyaranyapuri WARANGAL - 506 009

Phones 0870 2438866, (Off), Mobile (+91) 9849171737. E- mail registrar@kakatiya.ac.in

Not SARB2 KU 2018

Date: 24 -11-2018

#### ORDERS

FACULTY OF ARTS - Appointment of B. Sunitha Chairperson, Board of Studies in Oriental Learning Courrses -Orders - Issued

KU Orders No. 619/B2/KU/2015, dated 15-09-2015.

The Vice-Chancellor has accorded approval for appointment of Dr. B. Sunitha, Senior Lecturer in Telugu, Sri Durgeswara Mahila Sanskrit Andhra Kalashala, Girmajipet, Warangal as Chairperson, Board of Studies in Oriental Learning Courses, for a period of two (2) years with effect from the date of issue of these orders.

Smt. Amaladevi is requested to hand over the charge to B. Sunitha, Lecturer in Telugu, Durgeswara Mahila Snskrit Andhra Kalashala, Girmajipet, Warangal.

REGISTRAR

To

Mrs. B. Sunitha Senior Lecturer in Telugu Sri Durgeswara Mahila Sanskrit Andhra Kalashala Warangal

Smt. Amala Devi Senior Lecturer in Hindi Sri Vishweshwara Sanskrit Andhra Degree & PG College Station Road, Warangal

#### Copy to -

- The Dean, Faculty of Arts, KU
- The Dean, Academic Audit, KU
- The Dean, College Development Council, KU
- All the members of Board of Studies in Oriental Leaning Courses, KU
- The Principal, Durgeswara Mahila Sanskrit Andhra Kalashala,
- The Principal, Vishweshwara Sanskrit Andhra Degree & PG College, Warangal. The Controller/Addl. Controller of Exams (UG/PG/Confdl),KU
- The Finance Officer, KU
- 9 The Deputy Registrar (Accounts/Audit),KU 10 The Secretary to Vice-Chancellor, KU
- The PA to Registrar, KU
- 12 The SF