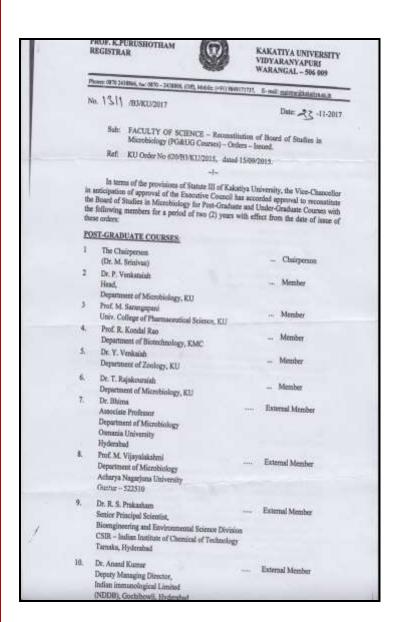

#### PROF. K. PURUSHOTHAM REGISTRAR

KAKATIYA UNIVERSITY Vidyaranyapuri WARANGAL - 506 009

Phones 0870 2438866, (Off), Mobile (+91) 9849171737. E- mail registrar@kakatiya.ac.in

Not SARB2 KU 2018

Date: 24 -11-2018

#### ORDERS

FACULTY OF ARTS - Appointment of B. Sunitha Chairperson, Board of Studies in Oriental Learning Courrses -Orders - Issued

KU Orders No. 619/B2/KU/2015, dated 15-09-2015.

The Vice-Chancellor has accorded approval for appointment of Dr. B. Sunitha, Senior Lecturer in Telugu, Sri Durgeswara Mahila Sanskrit Andhra Kalashala, Girmajipet, Warangal as Chairperson, Board of Studies in Oriental Learning Courses, for a period of two (2) years with effect from the date of issue of these orders.

Smt. Amaladevi is requested to hand over the charge to B. Sunitha, Lecturer in Telugu, Durgeswara Mahila Snskrit Andhra Kalashala, Girmajipet, Warangal.

REGISTRAR

To

Mrs. B. Sunitha Senior Lecturer in Telugu Sri Durgeswara Mahila Sanskrit Andhra Kalashala Warangal

Smt. Amala Devi Senior Lecturer in Hindi Sri Vishweshwara Sanskrit Andhra Degree & PG College Station Road, Warangal

#### Copy to -

- The Dean, Faculty of Arts, KU
- The Dean, Academic Audit, KU
- The Dean, College Development Council, KU
- All the members of Board of Studies in Oriental Leaning Courses, KU
- The Principal, Durgeswara Mahila Sanskrit Andhra Kalashala,
- The Principal, Vishweshwara Sanskrit Andhra Degree & PG College, Warangal. The Controller/Addl. Controller of Exams (UG/PG/Confdl),KU
- The Finance Officer, KU
- 9 The Deputy Registrar (Accounts/Audit),KU 10 The Secretary to Vice-Chancellor, KU
- The PA to Registrar, KU
- 12 The SF