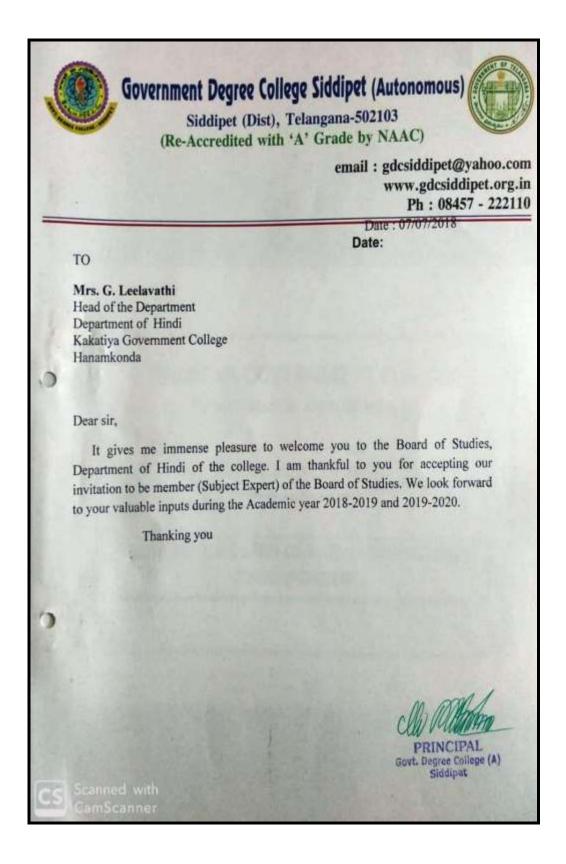

### Government Degree College Siddipet (Autonomous)

email: gdcsiddipet@yahoo.com www.gdcsiddipet.org.in

Ph: 08457 - 222110

Date:

Date: 07/07/2018

TO

Dr. B.Suresh Babu Head of the Department Department of Computer Science Kakatiya Government College Hanamkonda

Dear sir,

It gives me immense pleasure to welcome you to the Board of Studies, Department of Computer Science of the college. I am thankful to you for accepting our invitation to be member (Subject Expert) of the Board of Studies. We look forward to your valuable inputs during the Academic year 2018-2019 and 2019-2020.

Thanking you.

Govt. Degree College (A) Siddipet