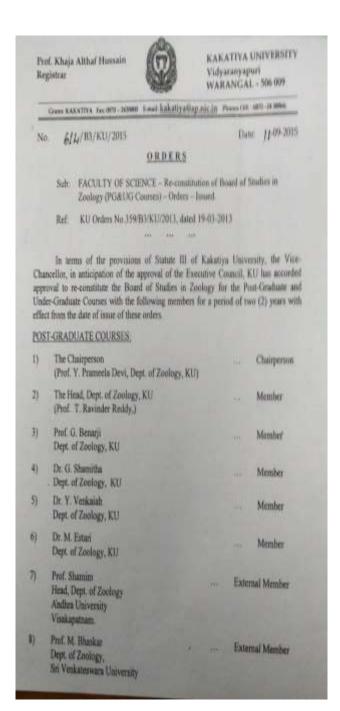

#### ORDERS

FACULTY OF ARTS - Appointment of B. Sunitha Chairperson, Board of Studies in Oriental Learning Courrses -Orders - Issued

KU Orders No. 619/B2/KU/2015, dated 15-09-2015.

The Vice-Chancellor has accorded approval for appointment of Dr. B. Sunitha, Senior Lecturer in Telugu, Sri Durgeswara Mahila Sanskrit Andhra Kalashala, Girmajipet, Warangal as Chairperson, Board of Studies in Oriental Learning Courses, for a period of two (2) years with effect from the date of issue of these orders.