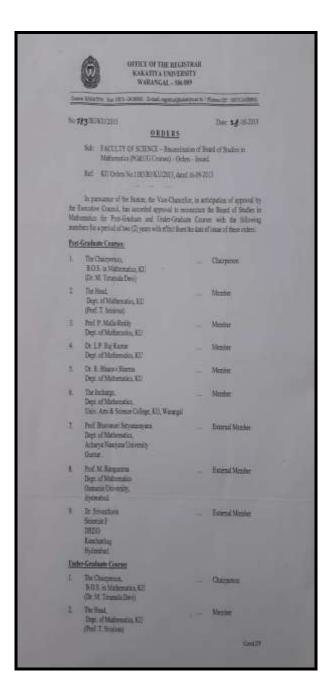

# Dr. B. Ramesh, Dept. of Chemistry Paper Setting – Kakatiya University, Warangal.

#### U.G. COURSES:

| SL<br>No. | Name of the Member                                                           | Member          |
|-----------|------------------------------------------------------------------------------|-----------------|
| 1.        | Dr. G. Shamitha, Dept. of Zoology<br>Kakatiya University                     | Chairperson     |
| 2.        | Dr.M. Surekha, Dept. of Botany<br>Kakatiya University                        | Member          |
| 3.        | Dr. A. Venkateshwar Rao, Dept. of Bio-Technology<br>Kakatiya University      | Member          |
| 4.        | Dr. T.D. Dinesh, Asst. Prof. in Zoology<br>ABV Govt. Degree College, Jangaon | Member          |
| 5.        | Dr. Ch. Srinivas, Asst, Prof.<br>SR & BGNR College, Khammam                  | Member          |
| 6.        | Dr. M. Sammiah, Dept. of Botany<br>Govt. Degree College, Mulugu, Warangal    | Member          |
| 7         | Dr. B. Ramesh , Dept. of Chemistry  Kakeriya Govt. College, Hanamkonda       | Member          |
| 8.        | Prof. V. Vanitha Das, Dept. of Zoology<br>Osmania University, Hyderabad.     | External Member |