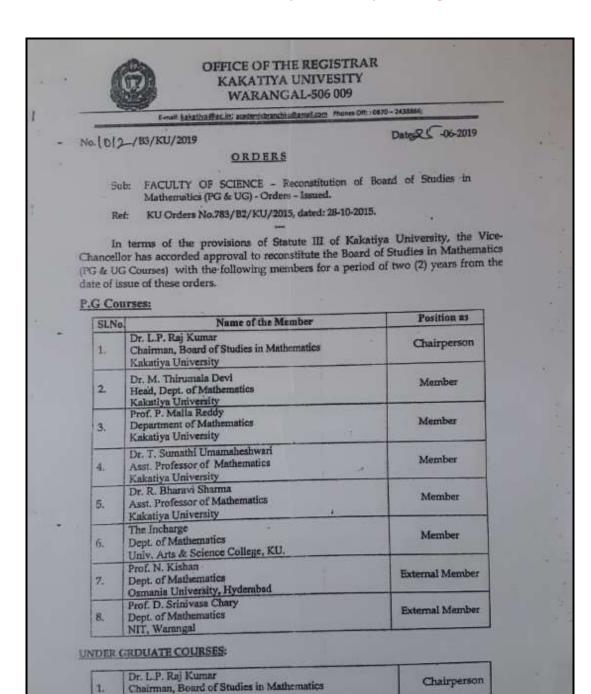

urgeswara Mahila Sanskrit Andhra Kalashala Warangal

Smt. Amala Devi Senior Lecturer in Hindi Sri Vishweshwara Sanskrit Andhra Degree & PG College Station Road, Warangal

#### Copy to -

- The Dean, Faculty of Arts, KU
- The Dean, Academic Audit, KU
- The Dean, College Development Council, KU All the members of Board of Studies in Oriental Leaning Courses, KU The Principal, Durgeswara Mahila Sanskrit Andhra Kalashala,
  The Principal, Vishweshwara Sanskrit Andhra Degree & PG College, Warangal,
  The Controller/Addl. Controller of Exams (UG/PG/Confdl),KU
  The Finance Officer, KU

- 9 The Deputy Registrar (Accounts/Audit),KU 10 The Secretary to Vice-Chancellor, KU
- 11 The PA to Registrar, KU 12 The SF

### Dr. B. Prabhakar, Dept. of Mathematics, BOS Member, Kakatiya University, Warangal.



Kakatiya University

| 2  | Dr. M. Thirumala Devi<br>Head, Dept. of Mathematics<br>Kakatiya University   | 100 | Member          |
|----|------------------------------------------------------------------------------|-----|-----------------|
| 3. | Dr. K. Somaiah Asst. Prof. of Mathematics Kakatiya University                | -   | Member          |
| 4. | The Incharge Dept. of Mathematics Univ. Arts & Science College, KU.          | 7   | Member          |
| 5. | Dr. B. Prabhakar Dept. of Mathematics, GDC, Hanamkonda                       |     | Member          |
| 6. | Dr. I. Sravani Dept. of Mathematics, GDC, Adilabed                           |     | Member          |
| 7. | Dr. B. Samba Shiva Rao Dept. of Mathematics SR & BGNR Govt. College, Khammam |     | Member          |
| 8. |