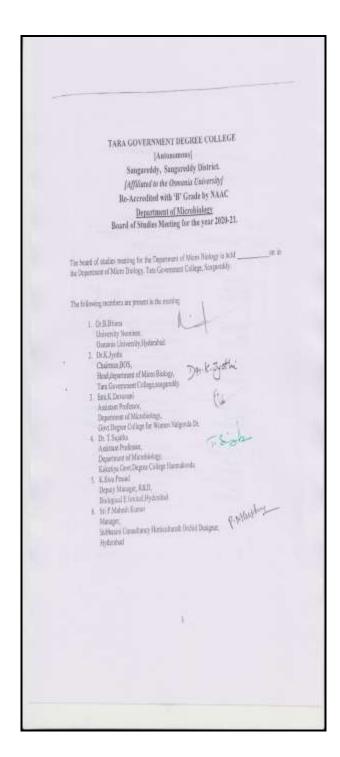

### COMPOSITION OF BOARD OF STUDIES

| S. No. | Composition of BOS                                                                          | Name                                                                                    |
|--------|---------------------------------------------------------------------------------------------|-----------------------------------------------------------------------------------------|
| 1      | Chairman - I/c Head of the Department                                                       | Smt. K. Rajeshwari, Asst. Prof. of Sanskrit                                             |
|        | Two Subject Experts from out side the                                                       | Dr. Vidhyanandha Arya     Head of the Department & BOS in Sanskrit,     O,U             |
| 2      | Parent University to be nominated by the<br>Academic Council                                | Dr. G. Prakash     Assistant Professor of Sanskrit,     Nizam College, O.U., Hyderabad. |
| 3      | One Expert to be nominated by<br>Vice Chancellor                                            | E. Krishnaiah<br>Associate Professor of Sanskrit<br>KDC Hanamkonda K.U                  |
| 4      | One Representative from<br>Industry/Corporate Sector/ Allied area<br>relating to placement. | Dr. Y. Nagaiah, Retd. Principal,<br>SVSA College, Warangal.                             |
| 5      | One Post Graduate meritorious Alumnus<br>to be nomintaed by the Principal                   | Praneetha, B.A. Student                                                                 |

The Term of the nominated members shall be three(03) years. Meetings: The Board of Studies shall meet at least twice a year.

PRINCIPAL

Pingle Govt. College for Women (Accredited with 'A' Grade by NAAC) Wadsepally, Warangal 506 379,