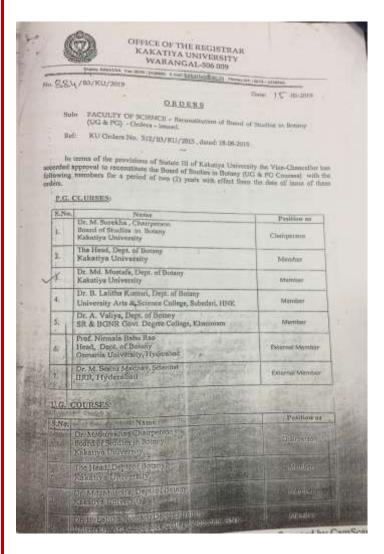

# Dr. B. Ramesh, Dept. of Chemistry Paper Setting – Kakatiya University, Warangal.

#### OFFICE OF THE REGISTRAR KAKATIYA UNIVESITY WARANGAL-506 009

Grama EAKATIVA Fee: 0810-3438800 6-max halkstijva@30.jig Phones Offi: 0870-2438856;

No. 49/2/83/KU/2019

Date 02 -04-2019

#### ORDERS

Sub: FACULTY OF SCIENCE - Reconstitution of Board of Studies in Environmental Science (UG) - Orders - Issued.

Ref: KU Orders No.1038 /B3/Acad/KU/2016, dated: 05-10-2016.

In terms of the provisions of Statute III of Kakatiya University the Vice-Chancellor, has accorded approval to reconstitute the Board of Studies in Environmental Science (UG Courses) with the following members for a period of two (2) years from the date of issue of these orders.

#### U.G. COURSES:

| SL<br>No. | Name of the Member                                                           | Member          |
|-----------|------------------------------------------------------------------------------|-----------------|
| 1.        | Dr. G. Shamitha, Dept. of Zoology<br>Kakatiya University                     | Chairperson     |
| 2.        | Dr.M. Surekha, Dept. of Botany<br>Kakatiya University                        | Member          |
| 3.        | Dr. A. Venkateshwar Rao, Dept. of Bio-Technology<br>Kakatiya University      | Member          |
| 4.        | Dr. T.D. Dinesh, Asst. Prof. in Zoology<br>ABV Govt. Degree College, Jangaon | Member          |
| 5.        | Dr. Ch. Srinivas, Asst, Prof.<br>SR & BGNR College, Khammam                  | Member          |
| 6.        | Dr. M. Sammiah, Dept. of Botany<br>Govt. Degree College, Mulugu, Warangal    | Member          |
| 7         | Dr. B. Ramesh , Dept. of Chemistry  Kakeriya Govt. College, Hanamkonda       | Member          |
| 8.        | Prof. V. Vanitha Das, Dept. of Zoology<br>Osmania University, Hyderabad.     | External Member |