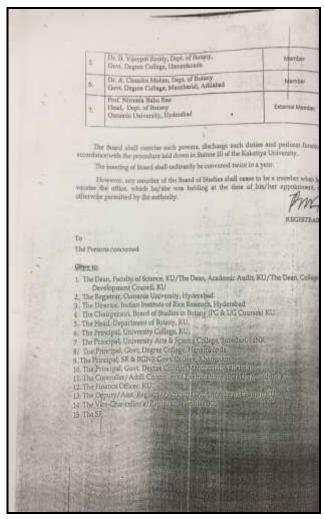

#### U.G. COURSES:

| SL<br>No. | Name of the Member                                                           | Member          |
|-----------|------------------------------------------------------------------------------|-----------------|
| 1.        | Dr. G. Shamitha, Dept. of Zoology<br>Kakatiya University                     | Chairperson     |
| 2.        | Dr.M. Surekha, Dept. of Botany<br>Kakatiya University                        | Member          |
| 3.        | Dr. A. Venkateshwar Rao, Dept. of Bio-Technology<br>Kakatiya University      | Member          |
| 4.        | Dr. T.D. Dinesh, Asst. Prof. in Zoology<br>ABV Govt. Degree College, Jangaon | Member          |
| 5.        | Dr. Ch. Srinivas, Asst, Prof.<br>SR & BGNR College, Khammam                  | Member          |
| 6.        | Dr. M. Sammiah, Dept. of Botany<br>Govt. Degree College, Mulugu, Warangal    | Member          |
| 7         | Dr. B. Ramesh , Dept. of Chemistry  Kakeriya Govt. College, Hanamkonda       | Member          |
| 8.        | Prof. V. Vanitha Das, Dept. of Zoology<br>Osmania University, Hyderabad.     | External Member |