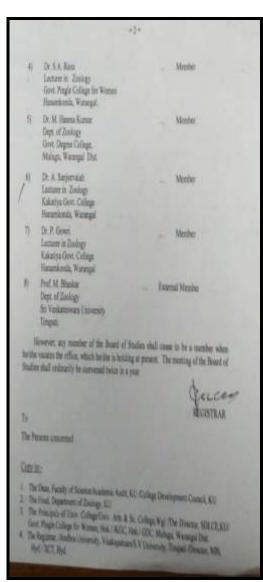

The Board shall exercise such powers, discharge such duties and perform functions in accordance with the procedure laid down in Statute III of the Kakatiya University. The meeting of Board shall ordinarily be convened twice in a year.

However, any member of the Board of Studies shall cease to be a member when he/she vacates the office, which he/she was holding at the time of his/her appointment, unless otherwise permitted by the authority.

Sl.No. 1 and 2 shall automatically become members after completion of tenure as Head of the Department and Chairperson of Board of Studies, respectively.

/REGISTRAR

To

The Persons concerned

#### Copy to:

- The Dean, Faculty of Science, KU/The Dean, Academic Audit, KU,/ The Dean, College Development Council, KU.
- 2. The Registrar, JNTU, Hyderabad.
- 3. The Principal, University College, KU.
- 4. The Chairperson, Board of Studies in Computer Science, KU.
- 5. All the Members of Board of Studies in Computer Science, KU
- 6. The Controller/Addl. Controller of Examinations (PG/UG/Confol.), KU.
- 7. The Finance Officer, KU.
- 8. The DR/A.R. (Accounts/Audit/Admn/Exams), KU.
- 9. The Vice-Chancellor's/Registrar's Peshies, KU.
- 10. The SF.