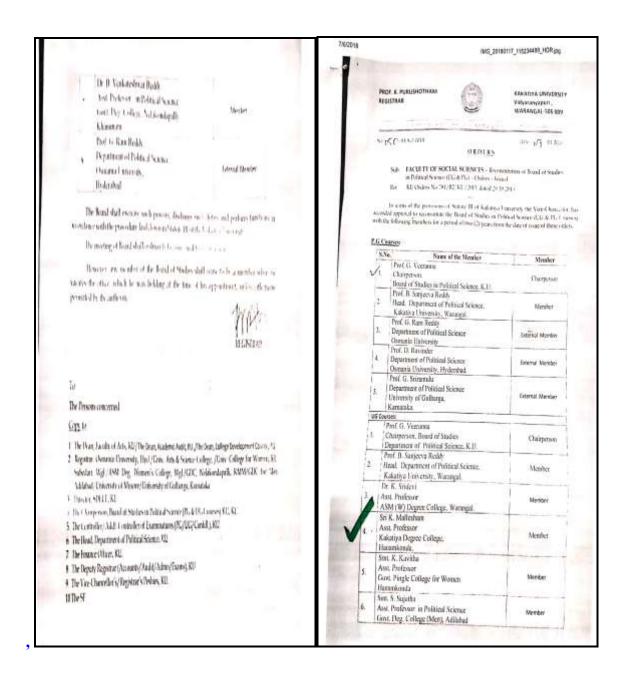

#### ORDERS

Sub: FACULTY OF SCIENCE- Reconstitution of Board of Studies in Computer Science(PG & UG) - Orders - Issued.

Ref: KU Orders No. 991/B3/Acad/KU/2017, dated 07-08-2017.

In terms of the provisions of Statute III of Kakatiya University, the Vice-Chancellor Is accorded approval for reconstitution of the Board of Studies in Computer Science (PG & U Courses) with the following members for a period of two (2) years from the date of issue of the orders.

#### P.G & U.G Courses:

| Sl.No. | Name of the Member                                                                              | Position as       |
|--------|-------------------------------------------------------------------------------------------------|-------------------|
| L      | The Chairperson, B.o.S. in Computer Science<br>Kakatiya University                              | Chairperson       |
| 2.     | The Head, Dept. of Computer Science<br>Kakatiya University                                      | Member            |
| 3.     | Dr. B. Manjula Asst. Professor of Computer Science, Kakatiya University                         | Member            |
| Á      | Mr. D. Ramesh<br>Asst. Professor of Computer Science<br>Kakatiya University                     | Member            |
| 5.     | Dr. D. Suresh Babu<br>Asst. Professor of Computer Science<br>Kakatiya Govt. Degree College, HNK | Member            |
| 6.     | Prof. S.G. Sanjeevi<br>Dept of Computer Science,<br>NIT, Warangal                               | External Member   |
| 7.     | Dr. S. Ravichandra<br>Dept of Computer Science,<br>NIT, Warangal                                | . External Member |
| 8.     | Prof. B. Satsesh Kumar<br>Dept of Computer Science<br>JNTU, Hyderabad                           | External Member   |

The Board shall exercise such powers, discharge such duties and perform functions in accordance with the procedure laid down in Statute III of the Kakatiya University. The meeting of Board shall ordinarily be convened twice in a year.

However, any member of the Board of Studies shall cease to be a member when he/she vacates the office, which he/she was holding at the time of his/her appointment, unless otherwise permitted by the authority.

Sl.No. 1 and 2 shall automatically become members after completion of tenure as Head of the Department and Chairperson of Board of Studies, respectively.

/REGISTRAR

To

The Persons concerned

#### Copy to:

- The Dean, Faculty of Science, KU/The Dean, Academic Audit, KU,/ The Dean, College Development Council, KU.
- 2. The Registrar, JNTU, Hyderabad.
- 3. The Principal, University College, KU.
- 4. The Chairperson, Board of Studies in Computer Science, KU.
- 5. All the Members of Board of Studies in Computer Science, KU
- 6. The Controller/Addl. Controller of Examinations (PG/UG/Confol.), KU.
- 7. The Finance Officer, KU.
- 8. The DR/A.R. (Accounts/Audit/Admn/Exams), KU.
- 9. The Vice-Chancellor's/Registrar's Peshies, KU.
- 10. The SF.